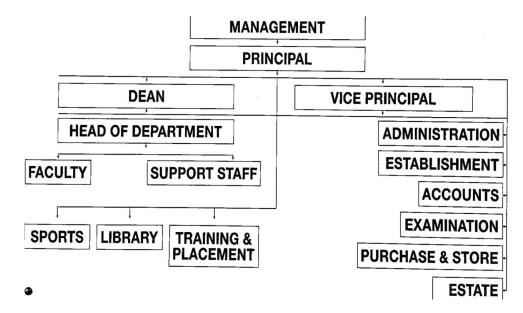

Mandatory Disclosure: Updated in 09 January, 2023

1. AICTE File No.: F.No. South-West/1-10970290174/2022/EOA

2. Name and address of the Institute:

DR. T.THIMMAIAH INSTITUTE OF TECHNOLOGY

Oorgaum Post, Kolar Gold Fields

Karnataka 563120

Phone No.: 9448574037

www.drttit.gvet.edu.in

3. Name and address of the Trust:

GOLDEN VALLEY EDUCATIONAL TRUST

FGC campus, Oorgaum Post,

Karnataka 563120

Phone No.: 08153- 265447

4. Name and address of the Principal:

Principal: Dr. SYED ARIFF

Address: Near KGF First Grade College,

Oorgaum Post, Karnataka 563120

Principal Mobile: 9448574037

Email: principal@drttit.edu.in

5. Name of the affiliating University:

Visvesvaraya Technological University

JnanaSangama, VTU Main Rd, Machhe, Belagavi,

Karnataka 590018

#### 6. Organization Chart:



#### 7. Governing Council Members of Dr.TTIT

| Sl.no. | Name of the Member       | Designation                               | Committee<br>Designation         |
|--------|--------------------------|-------------------------------------------|----------------------------------|
| 1      | Dr.T.Venkat Vardhan      | President, GVET                           | Chairman                         |
| 2      |                          | Vice-President, GVET                      | Member                           |
| 3      | 9                        | Member GVET                               | Member                           |
| 4      | Dr. C. Krishna Kumar     | Secretary, GVET                           | Member                           |
| 5      | Sri. Harisha Prabhu      | Treasurer, G